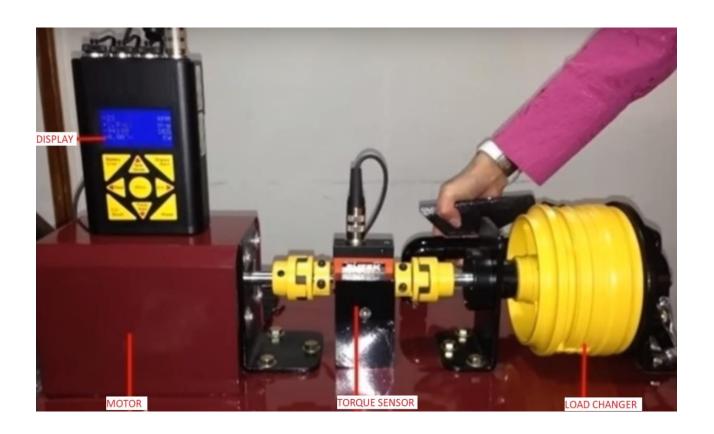

## **TORQUE TESTING RIG (MOTOR / ENGINE)**

**MODEL: MT. TORQUE** 



Apparatus is used to determine Torque, RPM and Power of any prime mover such as Motor, Engine, Turbine etc.

Application includes Industrial, Research and Academic Uses.

### **Specifications:**

- 1. Fully Customizable Design
- 2. Wide variety of Torque sensor available based for 0-100 Nm
- Universal clamping rig can be designed as per requirement
- Loading arrangement available via variety of option such as rope brake; pony brake or hydraulic dynamometer
- On-screen display or USB interface with Data logging facility available
- 6. Comprehensive instruction manual
- 7. One Year On-site Warranty



# **TORQUE TESTING RIG**

## APPLICATION PHOTOGRAPHS





### Contacts:

- info@mechmatics.com
- +91-9898123425
- www.mechmatics.com

### Works:

Plot No. 553, Phase-2 Opp. Railway Stn., GIDC Vatwa, Ahmedabad -382445, India