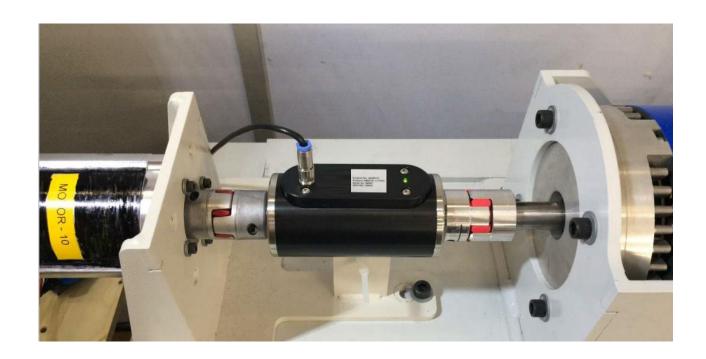

## **TORQUE TESTING RIG (MOTOR / ENGINE)**

**MODEL: MT. TORQUE** 



Apparatus is used to determine Torque, RPM and Power of any prime mover such as Motor, Engine, Turbine etc.

Application includes Industrial, Research and Academic Uses.

### **Specifications:**

- 1. Fully Customizable Design
- 2. Wide variety of Torque sensor available based for 0-100 Nm
- Universal clamping rig can be designed as per requirement
- Loading arrangement available via variety of option such as rope brake; pony brake or hydraulic dynamometer
- On-screen display or USB interface with Data logging facility available
- 6. Comprehensive instruction manual
- 7. One Year On-site Warranty



# **TORQUE TESTING RIG**

## APPLICATION PHOTOGRAPHS





### Contacts:

- info@mechmatics.com
- +91-9898123425
- www.mechmatics.com

### Works:

Plot No. 553, Phase-2 Opp. Railway Stn., GIDC Vatwa, Ahmedabad -382445, India