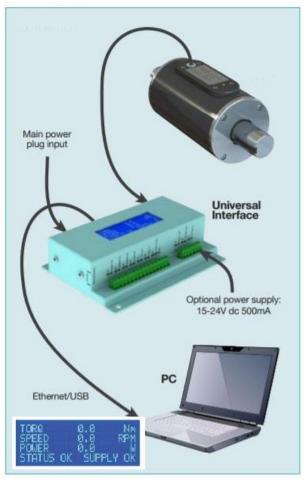

### **Specifications:**

- 1. Fully Customizable Design
- 2. Wide variety of Torque sensor available based for 0-100 Nm
- Universal clamping rig can be designed as per requirement
- Loading arrangement available via variety of option such as rope brake; pony brake or hydraulic dynamometer
- On-screen display or USB interface with Data logging facility available
- 6. Comprehensive instruction manual
- 7. One Year On-site Warranty