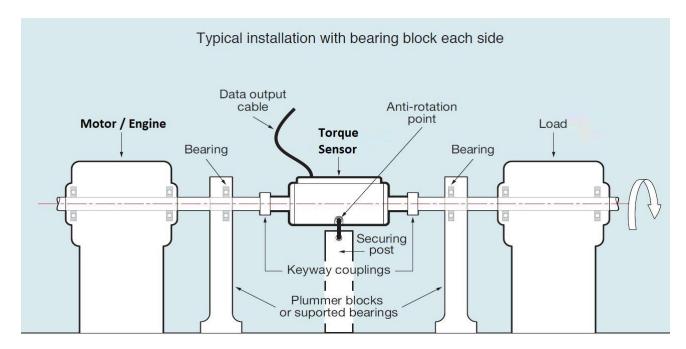

## **TORQUE TESTING RIG (MOTOR / ENGINE)**

**MODEL: MT. TORQUE** 



Apparatus is used to determine Torque, RPM and Power of any prime mover such as Motor, Engine, Turbine etc.

Application includes Industrial, Research and Academic Uses.

### **Specifications:**

- 1. Fully Customizable Design
- 2. Wide variety of Torque sensor available based for 0-100 Nm
- Universal clamping rig can be designed as per requirement
- Loading arrangement available via variety of option such as rope brake; pony brake or hydraulic dynamometer
- On-screen display or USB interface with Data logging facility available
- 6. Comprehensive instruction manual
- 7. One Year On-site Warranty



# **TORQUE TESTING RIG**

## APPLICATION PHOTOGRAPHS





### Contacts:

- info@mechmatics.com
- +91-9898123425
- www.mechmatics.com

### Works:

Plot No. 553, Phase-2 Opp. Railway Stn., GIDC