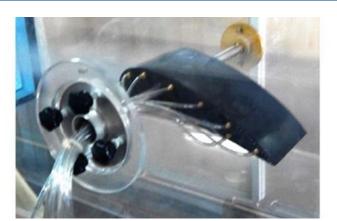

## SUBSONIC WIND TUNNELS



Model Code: WIND



### **KEY FEATURES**

Test Section Range – 150 x 150 mm to 1500 x 1500 mm

Subsonic Speed (Upto 100 m/s) in Open Jet and Recirculating Type Designs

Over 25+ Accessories and Instrumentations

Computer Controlled and Data Acquisition Systems

Customizable Test Section and Material options

On-site Installation Support and Civil Work Layouts

Hot and Cold Temperature Air with Build to Order Test Sample

3 Years Comprehensive Warranty





### ACCESSORIES AND INSTRUMENTATION





Experimental Scope Incudes Studying Wind Effects on Models; Pressure Distribution; Flow Pattern Visualization; Force Measurements; Anemometry; Boundary Layer Investigations; Wake Survey and Flow Pattern Visualization

Key Instrumentation Includes Force Measurement Console ; Hot Wire; Pitot Tube; Micro Pitot; Inclined Tube Manometer; Multi Tube Manometer; Wake Survey Rake; Smoke Generator VFD Motor Drive

Other systems includes 6 Component Electronic Balance; Angle Sensor; Electronic Manometer Bank; Software with pre determined Experimental Exercises; Data Logging Facility with Graphical Interface



### **REQUIREMENT DATA SHEET**

|                                      | Preferred Units |
|--------------------------------------|-----------------