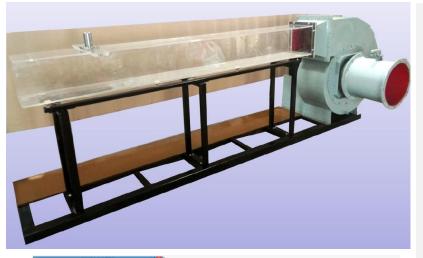

## SUBSONIC WIND TUNNELS

Model Code: WIND

### **KEY FEATURES**

Test Section Range – 150 x 150 mm to 1500 x 1500 mm

Subsonic Speed (Upto 100 m/s) in Open Jet and Recirculating Type Designs

Over 25+ Accessories and Instrumentations

Computer Controlled and Data Acquisition Systems