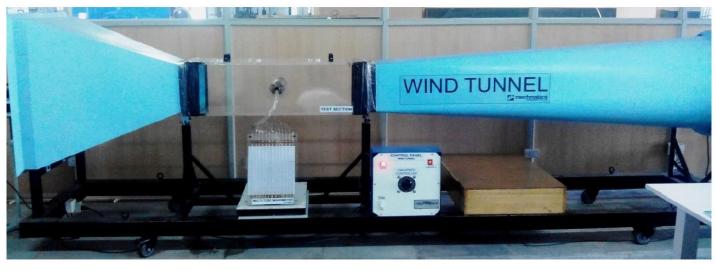

### **KEY FEATURES**

Test Section Range – 150 x 150 mm to 1500 x 1500 mm

Subsonic Speed (Upto 100 m/s) in Open Jet and Recirculating Type Designs

Over 25+ Accessories and Instrumentations

Computer Controlled and Data Acquisition Systems

### ACCESSORIES AND INSTRUMENTATION

Experimental Scope Incudes Studying Wind Effects on Models; Pressure Distribution; Flow Pattern Visualization; Force Measurements; Anemometry; Boundary Layer Investigations; Wake Survey and Flow Pattern Visualization

Key Instrumentation Includes Force Measurement Console ; Hot Wire; Pitot Tube; Micro Pitot; Inclined Tube Manometer; Multi Tube Manometer; Wake Survey Rake; Smoke Generator VFD Motor Drive

Other systems includes 6 Component Electronic Balance; Angle Sensor; Electronic Manometer Bank; Software with pre determined Experimental Exercises; Data Logging Facility with Graphical Interface