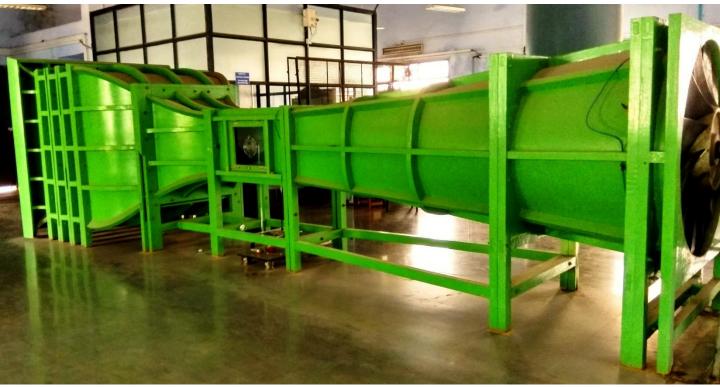

## SUBSONIC WIND TUNNELS

Model Code: WIND

### **KEY FEATURES**

Test Section Range – 150 x 150 mm to 1500 x 1500 mm

Subsonic Speed (Upto 100 m/s) in Open Jet and Recirculating Type Designs

Over 25+ Accessories and Instrumentations

Computer Controlled and Data Acquisition Systems

Customizable Test Section and Material options

On-site Installation Support and Civil Work Layouts

Hot and Cold Temperature Air with Build to Order Test Sample

3 Years Comprehensive Warranty