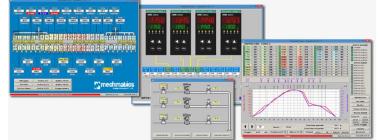

Key Instrumentation Includes Force Measurement Console ; Hot Wire; Pitot Tube; Micro Pitot; Inclined Tube Manometer; Multi Tube Manometer; Wake Survey Rake; Smoke Generator VFD Motor Drive

Other systems includes 6 Component Electronic Balance; Angle Sensor; Electronic Manometer Bank; Software with pre determined Experimental Exercises; Data Logging Facility with Graphical Interface