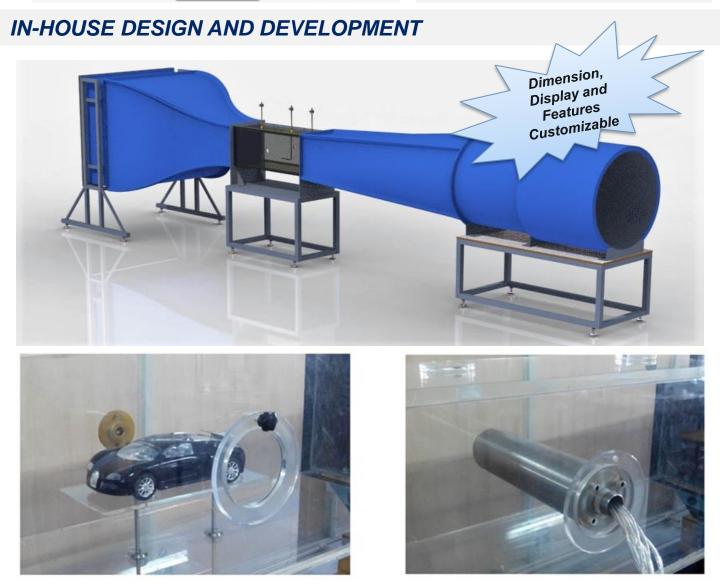

### **KEY FEATURES**

Test Section Range – 150 x 150 mm to 1500 x 1500 mm

Subsonic Speed (Upto 100 m/s) in Open Jet and Recirculating Type Designs

Over 25+ Accessories and Instrumentations

Computer Controlled and Data Acquisition Systems

Customizable Test Section and Material options

On-site Installation Support and Civil Work Layouts

Hot and Cold Temperature Air with Build to Order Test Sample

3 Years Comprehensive Warranty